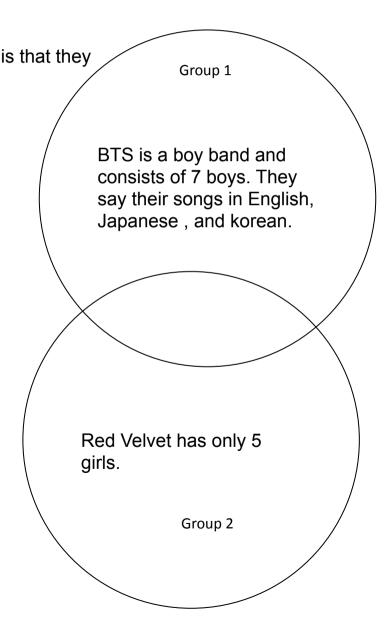

Key Facts: BTS is a only boy band which have 7 boys that are called J-hope,RM, suga, Jimin, V, Jungkook, Jin.

Use a Venn Diagram to compare the two K-Pop Groups. Identify two similarities and two differences.

What are the key characteristics of the Group?
Yeri, Irene, Wendy, Seulgi, Joy.

**Key Facts: Key Facts:** 

Red Velvet is a South Korean girl group formed and managed by SM Entertainment. They originally debuted on August 1, 2014, with the single "Happiness" with the four-member line-up of Irene, Seulgi, Wendy, and Joy.