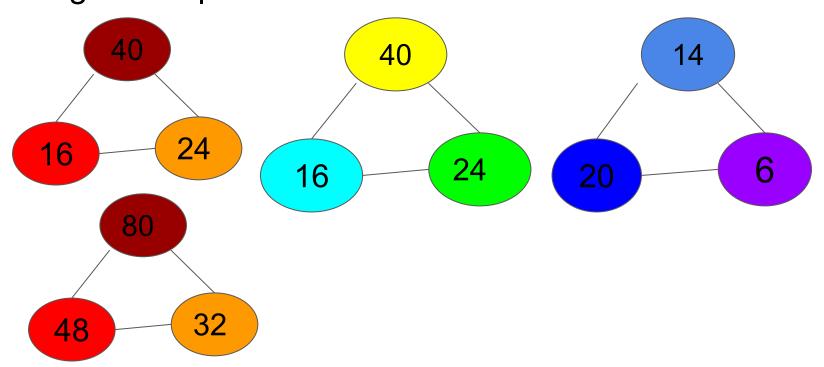

<sup>24</sup> 26/2/24 walt: Use adding and subtracting facts of 10 with <sup>16</sup> larger multiples of 10